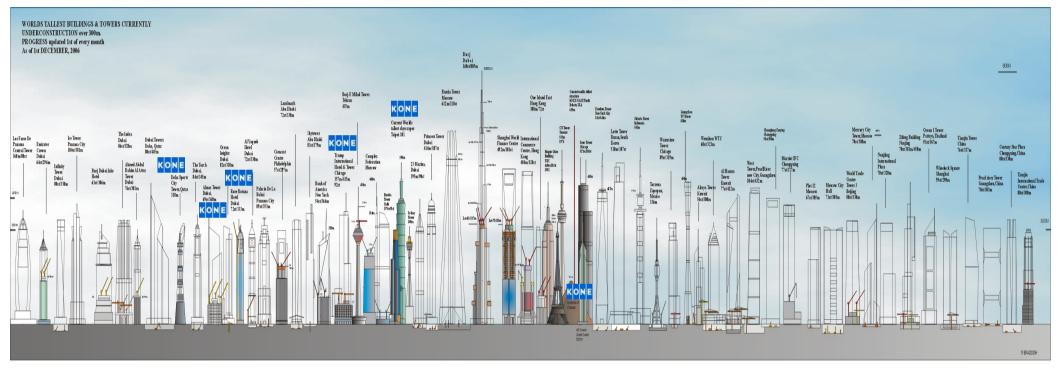

### MAJOR PROJECTS MARKET

- Global High Rise and Infrastructure market; ~ EUR 4 billion
- Market growth greater than 10% per annum
- KONE growth 05 06: +70%
- Long term Maintenance provider (~100%)
- Strong Brand enhancement