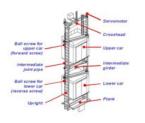

270m travel

3x 7m/s

1990

1999

2000

**Opening to the 21st Century** 

Tytyri Test shaft 329m trave, 1998

**KONE** introduces the dual rotor high performance **EcoDisc machines** 